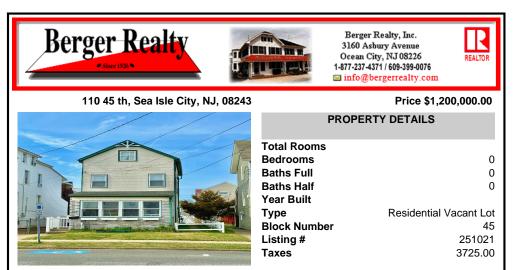

## COMMENTS

Attention Investors. Build your single family home just a block off the beach in the heart of Sea Isle City. Lot is 26x110 so a variance would be need to build. Buyer is responsible for all permitting ....