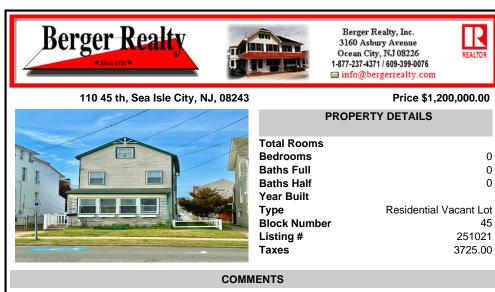

## COMMENTS

Attention Investors. Build your single family home just a block off the beach in the heart of Sea Isle City. Lot is 26x110 so a variance would be need to build. Buyer is responsible for all permitting ....