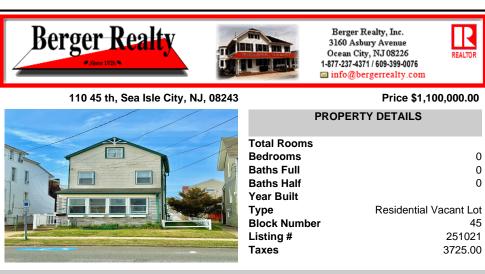

Attention Investors. Build your single family home just a block off the beach in the heart of Sea Isle City. Lot is 26x110 so a variance would be need to build. Buyer is responsible for all permitting....

## COMMENTS

Attention Investors. Build your single family home just a block off the beach in the heart of Sea Isle City. Lot is 26x110 so a variance would be need to build. Buyer is responsible for all permitting....