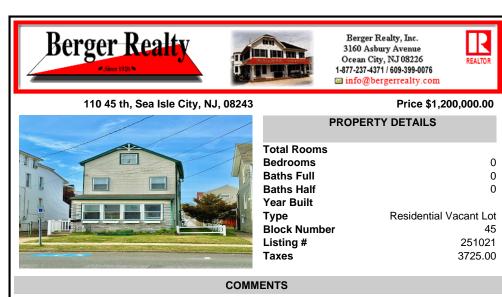

## COMMENTS

Taxes

Attention Investors. Build your single family home just a block off the beach in the heart of Sea Isle City. Lot is 26x110 so a variance would be need to build. Buyer is responsible for all permitting....