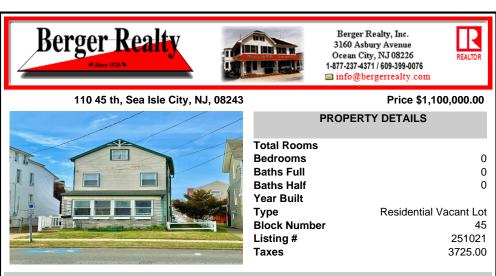

Attention Investors. Build your single family home just a block off the beach in the heart of Sea Isle City. Lot is 26x110 so a variance would be need to build. Buyer is responsible for all permitting....