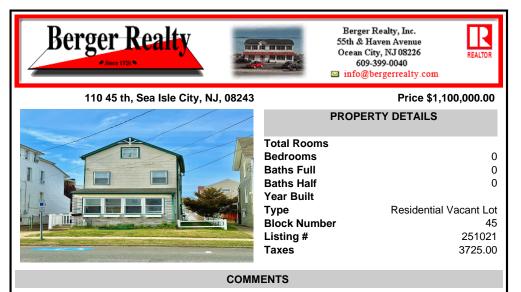

Attention Investors. Build your single family home just a block off the beach in the heart of Sea Isle City. Lot is 26x110 so a variance would be need to build. Buyer is responsible for all permitting ....