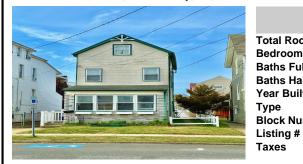

# Total Rooms Bedrooms 0 Baths Full 0 Baths Half 0 Year Built Type Residential Vacant Lot Block Number 45

Price \$1,100,000.00

110 45 th, Sea Isle City, NJ, 08243

PROPERTY DETAILS

Total Rooms

Bedrooms 0

Baths Full 0

Baths Half 0

Year Built

Type Residential Vacant Lot Block Number 45 Listing # 251021 Taxes 3725.00