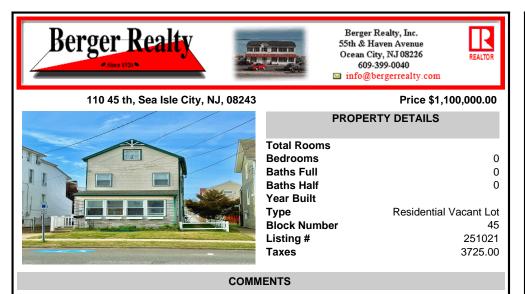

Attention Investors. Build your single family home just a block off the beach in the heart of Sea Isle City. Lot is 26x110 so a variance would be need to build. Buyer is responsible for all permitting....