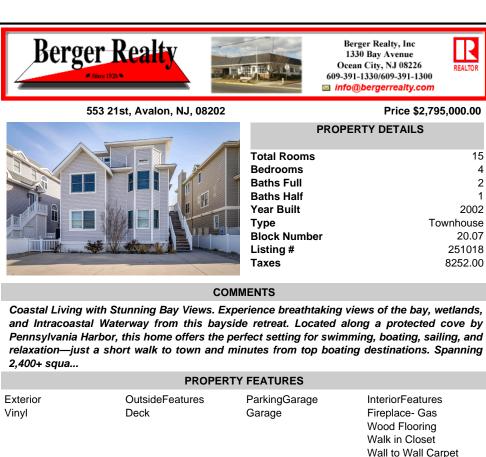

| PROPERTY FEATURES                                                                   |                                                                                                                                  |                         |                                                                                                                                 |  |  |
|-------------------------------------------------------------------------------------|----------------------------------------------------------------------------------------------------------------------------------|-------------------------|---------------------------------------------------------------------------------------------------------------------------------|--|--|
| Exterior<br>Vinyl                                                                   | OutsideFeatures<br>Deck                                                                                                          | ParkingGarage<br>Garage | InteriorFeatures<br>Fireplace- Gas<br>Wood Flooring<br>Walk in Closet<br>Wall to Wall Carpet<br>Tile Flooring<br>Kitchen Island |  |  |
| AppliancesInclude<br>Range<br>Oven<br>Refrigerator<br>Washer<br>Dryer<br>Dishwasher | d Basement<br>Crawl Space                                                                                                        | Heating<br>Gas Natural  | Cooling<br>Central Air Condition<br>Ceiling Fan                                                                                 |  |  |
| HotWater<br>Gas- Natural                                                            | Water<br>City                                                                                                                    | Sewer<br>City           |                                                                                                                                 |  |  |
| CONTACT                                                                             |                                                                                                                                  |                         |                                                                                                                                 |  |  |
|                                                                                     | Ask for Carol Cawley<br>Berger Realty Inc<br>1330 Bay Avenue, Ocean City<br>Call: 609-760-3809<br>Email to: clc@bergerrealty.com |                         | Scan to <b>Art Rop</b> ty page.                                                                                                 |  |  |

| AppliancesIncluded<br>Range<br>Oven<br>Refrigerator<br>Washer<br>Dryer<br>Dishwasher | Basement<br>Crawl Space | Heating<br>Gas Natural | Cooling<br>Central Air Condition<br>Ceiling Fan |
|--------------------------------------------------------------------------------------|-------------------------|------------------------|-------------------------------------------------|
| HotWater                                                                             | Water                   | Sewer                  |                                                 |
| Gas- Natural                                                                         | City                    | City                   |                                                 |

## CONTACT

merty page. Scan to

Tile Flooring Kitchen Island

Ask for Carol Cawley **Berger Realty Inc** 1330 Bay Avenue, Ocean City Call: 609-760-3809 Email to: clc@bergerrealty.com