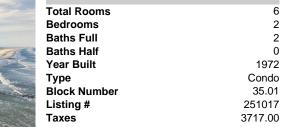

## Price \$849,000.00

| 1 - in |  |
|--------|--|
|        |  |
|        |  |
|        |  |
|        |  |
|        |  |

| Total Rooms  | 6       |
|--------------|---------|
| Bedrooms     | 2       |
| Baths Full   | 2       |
| Baths Half   | 0       |
| Year Built   | 1972    |
| Туре         | Condo   |
| Block Number | 35.01   |
| Listing #    | 251017  |
| Taxes        | 3717.00 |
|              |         |