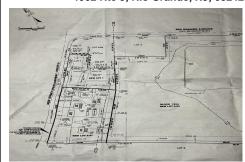

### **COMMENTS**

Taxes

57,584 sq ft (1.32 acres) lot in Rio Grande zoned TC/TR. Town Center Zoning allows for retail, service, restaurants, offices, health care facilities, mixed use building, self storage and more. Town Residential allows up to 12 dwelling units per acre- maximum 3 stories, single family, multi family, townhouse and more. For a full list of potential uses of the property check ...

### COMMENTS

57,584 sq ft (1.32 acres) lot in Rio Grande zoned TC/TR. Town Center Zoning allows for retail, service, restaurants, offices, health care facilities, mixed use building, self storage and more. Town Residential allows up to 12 dwelling units per acre- maximum 3 stories, single family, multi family, townhouse and more. For a full list of potential uses of the property check ...