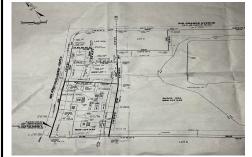

### **COMMENTS**

Taxes

57,584 sq ft (1.32 acres) lot in Rio Grande zoned TC/TR. Town Center Zoning allows for retail, service, restaurants, offices, health care facilities, mixed use building, self storage and more. Town Residential allows up to 12 dwelling units per acre- maximum 3 stories, single family, multi family, townhouse and more. For a full list of potential uses of the property check ...

### COMMENTS

57,584 sq ft (1.32 acres) lot in Rio Grande zoned TC/TR. Town Center Zoning allows for retail, service, restaurants, offices, health care facilities, mixed use building, self storage and more. Town Residential allows up to 12 dwelling units per acre- maximum 3 stories, single family, multi family, townhouse and more. For a full list of potential uses of the property check ...