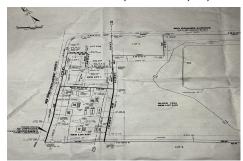

# **COMMENTS**

57,584 sq ft (1.32 acres) lot in Rio Grande zoned TC/TR. Town Center Zoning allows for retail, service, restaurants, offices, health care facilities, mixed use building, self storage and more. Town Residential allows up to 12 dwelling units per acre- maximum 3 stories, single family, multi family, townhouse and more. For a full list of potential uses of the property check ...