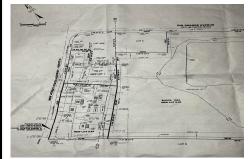

# COMMENTS

57,584 sq ft (1.32 acres) lot in Rio Grande zoned TC/TR. Town Center Zoning allows for retail, service, restaurants, offices, health care facilities, mixed use building, self storage and more. Town Residential allows up to 12 dwelling units per acre- maximum 3 stories, single family, multi family, townhouse and more. For a full list of potential uses of the property check ...