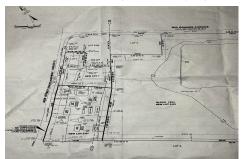

# **COMMENTS**

Taxes

57,584 sq ft (1.32 acres) lot in Rio Grande zoned TC/TR. Town Center Zoning allows for retail, service, restaurants, offices, health care facilities, mixed use building, self storage and more. Town Residential allows up to 12 dwelling units per acre- maximum 3 stories, single family, multi family, townhouse and more. For a full list of potential uses of the property check ...

# COMMENTS

57,584 sq ft (1.32 acres) lot in Rio Grande zoned TC/TR. Town Center Zoning allows for retail, service, restaurants, offices, health care facilities, mixed use building, self storage and more. Town Residential allows up to 12 dwelling units per acre- maximum 3 stories, single family, multi family, townhouse and more. For a full list of potential uses of the property check ...