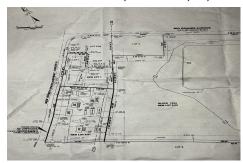

# **COMMENTS**

Listing #

Taxes

57,584 sq ft (1.32 acres) lot in Rio Grande zoned TC/TR. Town Center Zoning allows for retail, service, restaurants, offices, health care facilities, mixed use building, self storage and more. Town Residential allows up to 12 dwelling units per acre- maximum 3 stories, single family, multi family, townhouse and more. For a full list of potential uses of the property check ...

# COMMENTS

57,584 sq ft (1.32 acres) lot in Rio Grande zoned TC/TR. Town Center Zoning allows for retail, service, restaurants, offices, health care facilities, mixed use building, self storage and more. Town Residential allows up to 12 dwelling units per acre- maximum 3 stories, single family, multi family, townhouse and more. For a full list of potential uses of the property check ...