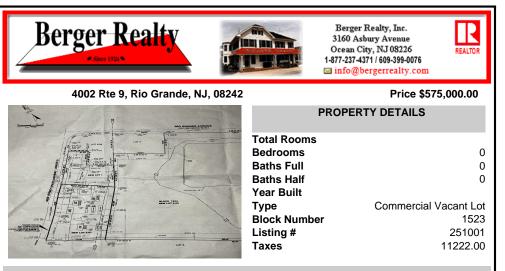

## COMMENTS

57,584 sq ft (1.32 acres) lot in Rio Grande zoned TC/TR. Town Center Zoning allows for retail, service, restaurants, offices, health care facilities, mixed use building, self storage and more. Town Residential allows up to 12 dwelling units per acre- maximum 3 stories, single family, multi family, townhouse and more. For a full list of potential uses of the property check ...