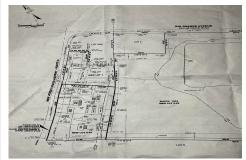

# **COMMENTS**

Taxes

57,584 sq ft (1.32 acres) lot in Rio Grande zoned TC/TR. Town Center Zoning allows for retail, service, restaurants, offices, health care facilities, mixed use building, self storage and more. Town Residential allows up to 12 dwelling units per acre- maximum 3 stories, single family, multi family, townhouse and more. For a full list of potential uses of the property check ...

# COMMENTS

57,584 sq ft (1.32 acres) lot in Rio Grande zoned TC/TR. Town Center Zoning allows for retail, service, restaurants, offices, health care facilities, mixed use building, self storage and more. Town Residential allows up to 12 dwelling units per acre- maximum 3 stories, single family, multi family, townhouse and more. For a full list of potential uses of the property check ...