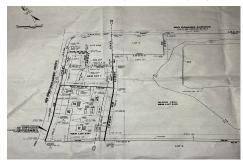

# **COMMENTS**

Taxes

57,584 sq ft (1.32 acres) lot in Rio Grande zoned TC/TR. Town Center Zoning allows for retail, service, restaurants, offices, health care facilities, mixed use building, self storage and more. Town Residential allows up to 12 dwelling units per acre- maximum 3 stories, single family, multi family, townhouse and more. For a full list of potential uses of the property check ...

# COMMENTS

57,584 sq ft (1.32 acres) lot in Rio Grande zoned TC/TR. Town Center Zoning allows for retail, service, restaurants, offices, health care facilities, mixed use building, self storage and more. Town Residential allows up to 12 dwelling units per acre- maximum 3 stories, single family, multi family, townhouse and more. For a full list of potential uses of the property check ...