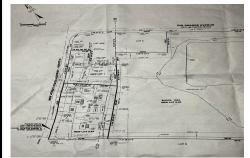

### **COMMENTS**

Taxes

57,584 sq ft (1.32 acres) lot in Rio Grande zoned TC/TR. Town Center Zoning allows for retail, service, restaurants, offices, health care facilities, mixed use building, self storage and more. Town Residential allows up to 12 dwelling units per acre- maximum 3 stories, single family, multi family, townhouse and more. For a full list of potential uses of the property check ...

### COMMENTS

57,584 sq ft (1.32 acres) lot in Rio Grande zoned TC/TR. Town Center Zoning allows for retail, service, restaurants, offices, health care facilities, mixed use building, self storage and more. Town Residential allows up to 12 dwelling units per acre- maximum 3 stories, single family, multi family, townhouse and more. For a full list of potential uses of the property check ...