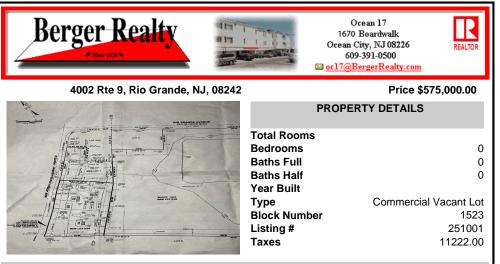

# COMMENTS

57,584 sq ft (1.32 acres) lot in Rio Grande zoned TC/TR. Town Center Zoning allows for retail, service, restaurants, offices, health care facilities, mixed use building, self storage and more. Town Residential allows up to 12 dwelling units per acre- maximum 3 stories, single family, multi family, townhouse and more. For a full list of potential uses of the property check ...

## COMMENTS

57,584 sq ft (1.32 acres) lot in Rio Grande zoned TC/TR. Town Center Zoning allows for retail, service, restaurants, offices, health care facilities, mixed use building, self storage and more. Town Residential allows up to 12 dwelling units per acre- maximum 3 stories, single family, multi family, townhouse and more. For a full list of potential uses of the property check ...