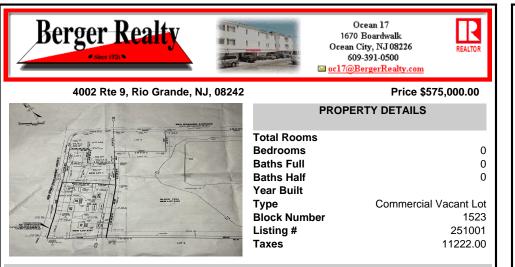

# COMMENTS

57,584 sq ft (1.32 acres) lot in Rio Grande zoned TC/TR. Town Center Zoning allows for retail, service, restaurants, offices, health care facilities, mixed use building, self storage and more. Town Residential allows up to 12 dwelling units per acre- maximum 3 stories, single family, multi family, townhouse and more. For a full list of potential uses of the property check ...

## COMMENTS

57,584 sq ft (1.32 acres) lot in Rio Grande zoned TC/TR. Town Center Zoning allows for retail, service, restaurants, offices, health care facilities, mixed use building, self storage and more. Town Residential allows up to 12 dwelling units per acre- maximum 3 stories, single family, multi family, townhouse and more. For a full list of potential uses of the property check ...