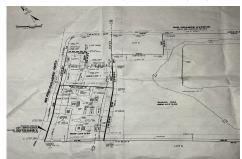

## **COMMENTS**

57,584 sq ft (1.32 acres) lot in Rio Grande zoned TC/TR. Town Center Zoning allows for retail, service, restaurants, offices, health care facilities, mixed use building, self storage and more. Town Residential allows up to 12 dwelling units per acre- maximum 3 stories, single family, multi family, townhouse and more. For a full list of potential uses of the property check ...

## COMMENTS

57,584 sq ft (1.32 acres) lot in Rio Grande zoned TC/TR. Town Center Zoning allows for retail, service, restaurants, offices, health care facilities, mixed use building, self storage and more. Town Residential allows up to 12 dwelling units per acre- maximum 3 stories, single family, multi family, townhouse and more. For a full list of potential uses of the property check ...