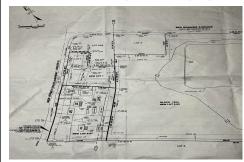

## **COMMENTS**

57,584 sq ft (1.32 acres) lot in Rio Grande zoned TC/TR. Town Center Zoning allows for retail, service, restaurants, offices, health care facilities, mixed use building, self storage and more. Town Residential allows up to 12 dwelling units per acre- maximum 3 stories, single family, multi family, townhouse and more. For a full list of potential uses of the property check ...

## COMMENTS

57,584 sq ft (1.32 acres) lot in Rio Grande zoned TC/TR. Town Center Zoning allows for retail, service, restaurants, offices, health care facilities, mixed use building, self storage and more. Town Residential allows up to 12 dwelling units per acre- maximum 3 stories, single family, multi family, townhouse and more. For a full list of potential uses of the property check ...