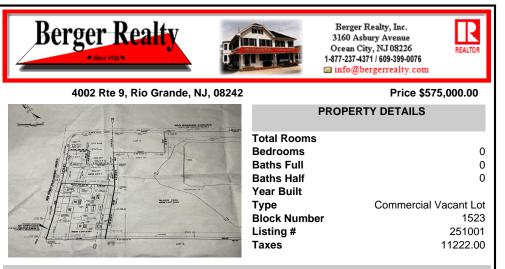

# COMMENTS

57,584 sq ft (1.32 acres) lot in Rio Grande zoned TC/TR. Town Center Zoning allows for retail, service, restaurants, offices, health care facilities, mixed use building, self storage and more. Town Residential allows up to 12 dwelling units per acre- maximum 3 stories, single family, multi family, townhouse and more. For a full list of potential uses of the property check ...

#### CONTACT

Scan to see Property page.

Ask for Michael Maina **Berger Realty Inc** 3160 Asbury Avenue, Ocean City Call: 609-513-8383 Email to: mai@bergerrealty.com

| PROPERTY DETAILS                                                                                                           |
|----------------------------------------------------------------------------------------------------------------------------|
| Total RoomsBedrooms0Baths Full0Baths Half0Year Built0TypeCommercial Vacant LotBlock Number1523Listing #251001Taxes11222.00 |