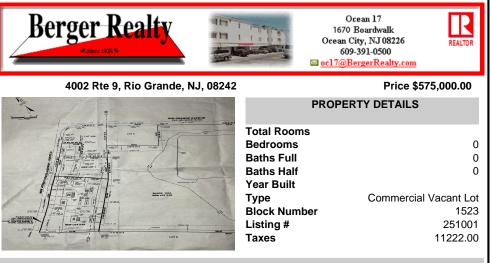

# COMMENTS

57,584 sq ft (1.32 acres) lot in Rio Grande zoned TC/TR. Town Center Zoning allows for retail, service, restaurants, offices, health care facilities, mixed use building, self storage and more. Town Residential allows up to 12 dwelling units per acre- maximum 3 stories, single family, multi family, townhouse and more. For a full list of potential uses of the property check ...