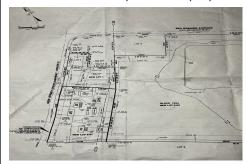

## **COMMENTS**

Taxes

57,584 sq ft (1.32 acres) lot in Rio Grande zoned TC/TR. Town Center Zoning allows for retail, service, restaurants, offices, health care facilities, mixed use building, self storage and more. Town Residential allows up to 12 dwelling units per acre- maximum 3 stories, single family, multi family, townhouse and more. For a full list of potential uses of the property check ...

## COMMENTS

57,584 sq ft (1.32 acres) lot in Rio Grande zoned TC/TR. Town Center Zoning allows for retail, service, restaurants, offices, health care facilities, mixed use building, self storage and more. Town Residential allows up to 12 dwelling units per acre- maximum 3 stories, single family, multi family, townhouse and more. For a full list of potential uses of the property check ...