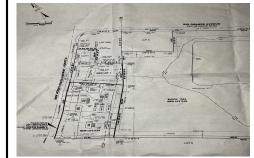

## **COMMENTS**

Taxes

57,584 sq ft (1.32 acres) lot in Rio Grande zoned TC/TR. Town Center Zoning allows for retail, service, restaurants, offices, health care facilities, mixed use building, self storage and more. Town Residential allows up to 12 dwelling units per acre- maximum 3 stories, single family, multi family, townhouse and more. For a full list of potential uses of the property check ...

## COMMENTS

57,584 sq ft (1.32 acres) lot in Rio Grande zoned TC/TR. Town Center Zoning allows for retail, service, restaurants, offices, health care facilities, mixed use building, self storage and more. Town Residential allows up to 12 dwelling units per acre- maximum 3 stories, single family, multi family, townhouse and more. For a full list of potential uses of the property check ...