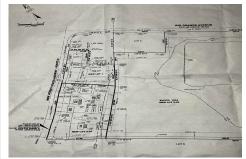

# COMMENTS

57,584 sq ft (1.32 acres) lot in Rio Grande zoned TC/TR. Town Center Zoning allows for retail, service, restaurants, offices, health care facilities, mixed use building, self storage and more. Town Residential allows up to 12 dwelling units per acre- maximum 3 stories, single family, multi family, townhouse and more. For a full list of potential uses of the property check ...

# **PROPERTY FEATURES**