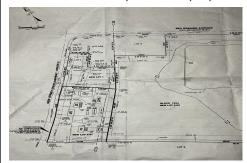

# **COMMENTS**

57,584 sq ft (1.32 acres) lot in Rio Grande zoned TC/TR. Town Center Zoning allows for retail, service, restaurants, offices, health care facilities, mixed use building, self storage and more. Town Residential allows up to 12 dwelling units per acre- maximum 3 stories, single family, multi family, townhouse and more. For a full list of potential uses of the property check ...

# **PROPERTY FEATURES**