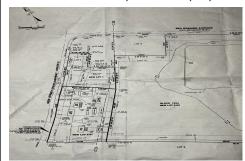

# **COMMENTS**

Taxes

57,584 sq ft (1.32 acres) lot in Rio Grande zoned TC/TR. Town Center Zoning allows for retail, service, restaurants, offices, health care facilities, mixed use building, self storage and more. Town Residential allows up to 12 dwelling units per acre- maximum 3 stories, single family, multi family, townhouse and more. For a full list of potential uses of the property check ...

# **PROPERTY FEATURES**