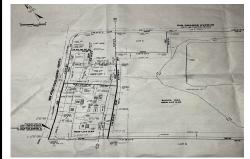

# COMMENTS

57,584 sq ft (1.32 acres) lot in Rio Grande zoned TC/TR. Town Center Zoning allows for retail, service, restaurants, offices, health care facilities, mixed use building, self storage and more. Town Residential allows up to 12 dwelling units per acre- maximum 3 stories, single family, multi family, townhouse and more. For a full list of potential uses of the property check ...

# **PROPERTY FEATURES**