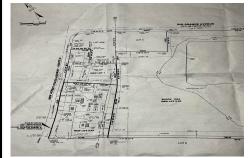

# COMMENTS

57,584 sq ft (1.32 acres) lot in Rio Grande zoned TC/TR. Town Center Zoning allows for retail, service, restaurants, offices, health care facilities, mixed use building, self storage and more. Town Residential allows up to 12 dwelling units per acre- maximum 3 stories, single family, multi family, townhouse and more. For a full list of potential uses of the property check ...

# **PROPERTY FEATURES**