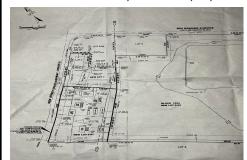

# **COMMENTS**

Taxes

57,584 sq ft (1.32 acres) lot in Rio Grande zoned TC/TR. Town Center Zoning allows for retail, service, restaurants, offices, health care facilities, mixed use building, self storage and more. Town Residential allows up to 12 dwelling units per acre- maximum 3 stories, single family, multi family, townhouse and more. For a full list of potential uses of the property check ...

# **PROPERTY FEATURES**