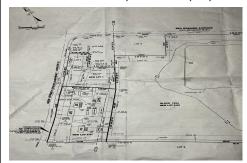

## **COMMENTS**

57,584 sq ft (1.32 acres) lot in Rio Grande zoned TC/TR. Town Center Zoning allows for retail, service, restaurants, offices, health care facilities, mixed use building, self storage and more. Town Residential allows up to 12 dwelling units per acre- maximum 3 stories, single family, multi family, townhouse and more. For a full list of potential uses of the property check ...

## COMMENTS

57,584 sq ft (1.32 acres) lot in Rio Grande zoned TC/TR. Town Center Zoning allows for retail, service, restaurants, offices, health care facilities, mixed use building, self storage and more. Town Residential allows up to 12 dwelling units per acre- maximum 3 stories, single family, multi family, townhouse and more. For a full list of potential uses of the property check ...