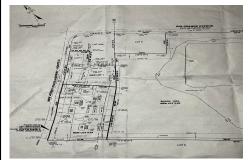

## **COMMENTS**

57,584 sq ft (1.32 acres) lot in Rio Grande zoned TC/TR. Town Center Zoning allows for retail, service, restaurants, offices, health care facilities, mixed use building, self storage and more. Town Residential allows up to 12 dwelling units per acre- maximum 3 stories, single family, multi family, townhouse and more. For a full list of potential uses of the property check ...

## COMMENTS

57,584 sq ft (1.32 acres) lot in Rio Grande zoned TC/TR. Town Center Zoning allows for retail, service, restaurants, offices, health care facilities, mixed use building, self storage and more. Town Residential allows up to 12 dwelling units per acre- maximum 3 stories, single family, multi family, townhouse and more. For a full list of potential uses of the property check ...