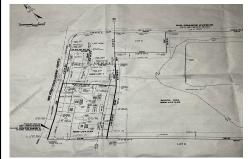

### **COMMENTS**

Taxes

57,584 sq ft (1.32 acres) lot in Rio Grande zoned TC/TR. Town Center Zoning allows for retail, service, restaurants, offices, health care facilities, mixed use building, self storage and more. Town Residential allows up to 12 dwelling units per acre- maximum 3 stories, single family, multi family, townhouse and more. For a full list of potential uses of the property check ...

### COMMENTS

57,584 sq ft (1.32 acres) lot in Rio Grande zoned TC/TR. Town Center Zoning allows for retail, service, restaurants, offices, health care facilities, mixed use building, self storage and more. Town Residential allows up to 12 dwelling units per acre- maximum 3 stories, single family, multi family, townhouse and more. For a full list of potential uses of the property check ...