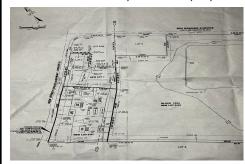

### **COMMENTS**

Taxes

57,584 sq ft (1.32 acres) lot in Rio Grande zoned TC/TR. Town Center Zoning allows for retail, service, restaurants, offices, health care facilities, mixed use building, self storage and more. Town Residential allows up to 12 dwelling units per acre- maximum 3 stories, single family, multi family, townhouse and more. For a full list of potential uses of the property check ...

### COMMENTS

57,584 sq ft (1.32 acres) lot in Rio Grande zoned TC/TR. Town Center Zoning allows for retail, service, restaurants, offices, health care facilities, mixed use building, self storage and more. Town Residential allows up to 12 dwelling units per acre- maximum 3 stories, single family, multi family, townhouse and more. For a full list of potential uses of the property check ...