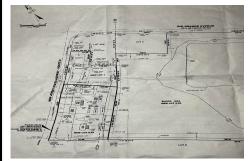

### **COMMENTS**

Taxes

57,584 sq ft (1.32 acres) lot in Rio Grande zoned TC/TR. Town Center Zoning allows for retail, service, restaurants, offices, health care facilities, mixed use building, self storage and more. Town Residential allows up to 12 dwelling units per acre- maximum 3 stories, single family, multi family, townhouse and more. For a full list of potential uses of the property check ...

### COMMENTS

57,584 sq ft (1.32 acres) lot in Rio Grande zoned TC/TR. Town Center Zoning allows for retail, service, restaurants, offices, health care facilities, mixed use building, self storage and more. Town Residential allows up to 12 dwelling units per acre- maximum 3 stories, single family, multi family, townhouse and more. For a full list of potential uses of the property check ...