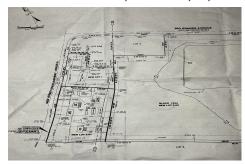

### **COMMENTS**

Taxes

57,584 sq ft (1.32 acres) lot in Rio Grande zoned TC/TR. Town Center Zoning allows for retail, service, restaurants, offices, health care facilities, mixed use building, self storage and more. Town Residential allows up to 12 dwelling units per acre- maximum 3 stories, single family, multi family, townhouse and more. For a full list of potential uses of the property check ...

### COMMENTS

57,584 sq ft (1.32 acres) lot in Rio Grande zoned TC/TR. Town Center Zoning allows for retail, service, restaurants, offices, health care facilities, mixed use building, self storage and more. Town Residential allows up to 12 dwelling units per acre- maximum 3 stories, single family, multi family, townhouse and more. For a full list of potential uses of the property check ...