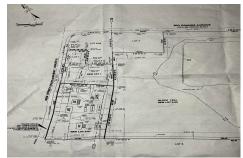

# **COMMENTS**

Taxes

57,584 sq ft (1.32 acres) lot in Rio Grande zoned TC/TR. Town Center Zoning allows for retail, service, restaurants, offices, health care facilities, mixed use building, self storage and more. Town Residential allows up to 12 dwelling units per acre- maximum 3 stories, single family, multi family, townhouse and more. For a full list of potential uses of the property check ...

# COMMENTS

57,584 sq ft (1.32 acres) lot in Rio Grande zoned TC/TR. Town Center Zoning allows for retail, service, restaurants, offices, health care facilities, mixed use building, self storage and more. Town Residential allows up to 12 dwelling units per acre- maximum 3 stories, single family, multi family, townhouse and more. For a full list of potential uses of the property check ...