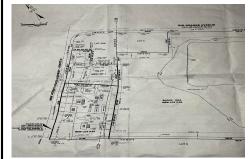

# **COMMENTS**

Taxes

57,584 sq ft (1.32 acres) lot in Rio Grande zoned TC/TR. Town Center Zoning allows for retail, service, restaurants, offices, health care facilities, mixed use building, self storage and more. Town Residential allows up to 12 dwelling units per acre- maximum 3 stories, single family, multi family, townhouse and more. For a full list of potential uses of the property check ...

# COMMENTS

57,584 sq ft (1.32 acres) lot in Rio Grande zoned TC/TR. Town Center Zoning allows for retail, service, restaurants, offices, health care facilities, mixed use building, self storage and more. Town Residential allows up to 12 dwelling units per acre- maximum 3 stories, single family, multi family, townhouse and more. For a full list of potential uses of the property check ...