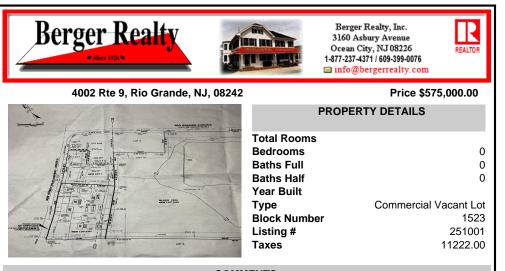

# COMMENTS

57,584 sq ft (1.32 acres) lot in Rio Grande zoned TC/TR. Town Center Zoning allows for retail, service, restaurants, offices, health care facilities, mixed use building, self storage and more. Town Residential allows up to 12 dwelling units per acre- maximum 3 stories, single family, multi family, townhouse and more. For a full list of potential uses of the property check ...