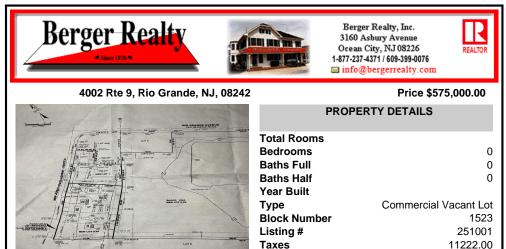

#### COMMENTS

57,584 sq ft (1.32 acres) lot in Rio Grande zoned TC/TR. Town Center Zoning allows for retail, service, restaurants, offices, health care facilities, mixed use building, self storage and more. Town Residential allows up to 12 dwelling units per acre- maximum 3 stories, single family, multi family, townhouse and more. For a full list of potential uses of the property check ...