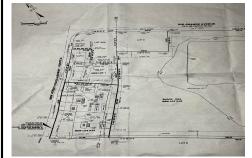

# **COMMENTS**

Taxes

57,584 sq ft (1.32 acres) lot in Rio Grande zoned TC/TR. Town Center Zoning allows for retail, service, restaurants, offices, health care facilities, mixed use building, self storage and more. Town Residential allows up to 12 dwelling units per acre- maximum 3 stories, single family, multi family, townhouse and more. For a full list of potential uses of the property check ...

# COMMENTS

57,584 sq ft (1.32 acres) lot in Rio Grande zoned TC/TR. Town Center Zoning allows for retail, service, restaurants, offices, health care facilities, mixed use building, self storage and more. Town Residential allows up to 12 dwelling units per acre- maximum 3 stories, single family, multi family, townhouse and more. For a full list of potential uses of the property check ...