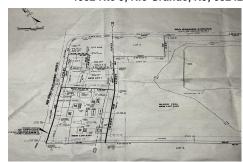

# **COMMENTS**

Taxes

57,584 sq ft (1.32 acres) lot in Rio Grande zoned TC/TR. Town Center Zoning allows for retail, service, restaurants, offices, health care facilities, mixed use building, self storage and more. Town Residential allows up to 12 dwelling units per acre- maximum 3 stories, single family, multi family, townhouse and more. For a full list of potential uses of the property check ...

# COMMENTS

57,584 sq ft (1.32 acres) lot in Rio Grande zoned TC/TR. Town Center Zoning allows for retail, service, restaurants, offices, health care facilities, mixed use building, self storage and more. Town Residential allows up to 12 dwelling units per acre- maximum 3 stories, single family, multi family, townhouse and more. For a full list of potential uses of the property check ...