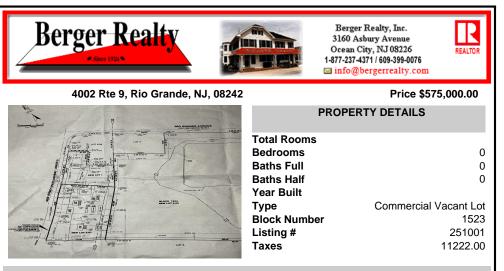

# COMMENTS

57,584 sq ft (1.32 acres) lot in Rio Grande zoned TC/TR. Town Center Zoning allows for retail, service, restaurants, offices, health care facilities, mixed use building, self storage and more. Town Residential allows up to 12 dwelling units per acre- maximum 3 stories, single family, multi family, townhouse and more. For a full list of potential uses of the property check ...

### CONTACT

Scan to see Property page.

Ask for Domenic Ballerini Berger Realty Inc 3160 Asbury Avenue, Ocean City Call: 856-524-8122 Email to: dvb@bergerrealty.com

|            | Baths Full   | 0                     |
|------------|--------------|-----------------------|
|            | Baths Half   | 0                     |
|            | Year Built   |                       |
| ALLOCK VEN | Туре         | Commercial Vacant Lot |
|            | Block Number | 1523                  |
| /          | Listing #    | 251001                |
| Lore       | Taxes        | 11222.00              |
|            |              |                       |
|            |              |                       |

### COMMENTS

57,584 sq ft (1.32 acres) lot in Rio Grande zoned TC/TR. Town Center Zoning allows for retail, service, restaurants, offices, health care facilities, mixed use building, self storage and more. Town Residential allows up to 12 dwelling units per acre- maximum 3 stories, single family, multi family, townhouse and more. For a full list of potential uses of the property check ...