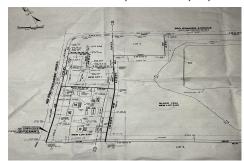

# **COMMENTS**

57,584 sq ft (1.32 acres) lot in Rio Grande zoned TC/TR. Town Center Zoning allows for retail, service, restaurants, offices, health care facilities, mixed use building, self storage and more. Town Residential allows up to 12 dwelling units per acre- maximum 3 stories, single family, multi family, townhouse and more. For a full list of potential uses of the property check ...