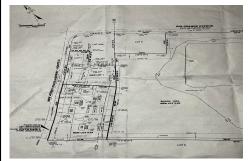

## COMMENTS

57,584 sq ft (1.32 acres) lot in Rio Grande zoned TC/TR. Town Center Zoning allows for retail, service, restaurants, offices, health care facilities, mixed use building, self storage and more. Town Residential allows up to 12 dwelling units per acre- maximum 3 stories, single family, multi family, townhouse and more. For a full list of potential uses of the property check ...