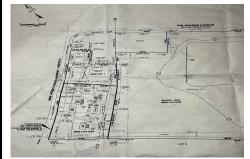

## **COMMENTS**

57,584 sq ft (1.32 acres) lot in Rio Grande zoned TC/TR. Town Center Zoning allows for retail, service, restaurants, offices, health care facilities, mixed use building, self storage and more. Town Residential allows up to 12 dwelling units per acre- maximum 3 stories, single family, multi family, townhouse and more. For a full list of potential uses of the property check ...

## COMMENTS

57,584 sq ft (1.32 acres) lot in Rio Grande zoned TC/TR. Town Center Zoning allows for retail, service, restaurants, offices, health care facilities, mixed use building, self storage and more. Town Residential allows up to 12 dwelling units per acre- maximum 3 stories, single family, multi family, townhouse and more. For a full list of potential uses of the property check ...