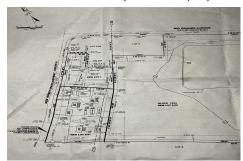

## **COMMENTS**

57,584 sq ft (1.32 acres) lot in Rio Grande zoned TC/TR. Town Center Zoning allows for retail, service, restaurants, offices, health care facilities, mixed use building, self storage and more. Town Residential allows up to 12 dwelling units per acre- maximum 3 stories, single family, multi family, townhouse and more. For a full list of potential uses of the property check ...

## COMMENTS

57,584 sq ft (1.32 acres) lot in Rio Grande zoned TC/TR. Town Center Zoning allows for retail, service, restaurants, offices, health care facilities, mixed use building, self storage and more. Town Residential allows up to 12 dwelling units per acre- maximum 3 stories, single family, multi family, townhouse and more. For a full list of potential uses of the property check ...