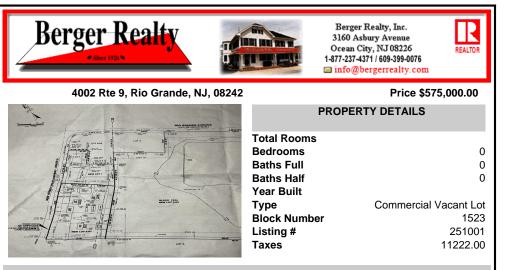

# COMMENTS

57,584 sq ft (1.32 acres) lot in Rio Grande zoned TC/TR. Town Center Zoning allows for retail, service, restaurants, offices, health care facilities, mixed use building, self storage and more. Town Residential allows up to 12 dwelling units per acre- maximum 3 stories, single family, multi family, townhouse and more. For a full list of potential uses of the property check ...

## COMMENTS

57,584 sq ft (1.32 acres) lot in Rio Grande zoned TC/TR. Town Center Zoning allows for retail, service, restaurants, offices, health care facilities, mixed use building, self storage and more. Town Residential allows up to 12 dwelling units per acre- maximum 3 stories, single family, multi family, townhouse and more. For a full list of potential uses of the property check ...