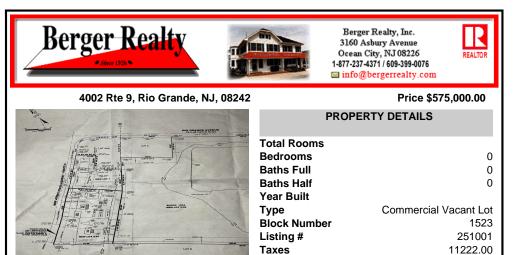

# COMMENTS

57,584 sq ft (1.32 acres) lot in Rio Grande zoned TC/TR. Town Center Zoning allows for retail, service, restaurants, offices, health care facilities, mixed use building, self storage and more. Town Residential allows up to 12 dwelling units per acre- maximum 3 stories, single family, multi family, townhouse and more. For a full list of potential uses of the property check ...

## COMMENTS

57,584 sq ft (1.32 acres) lot in Rio Grande zoned TC/TR. Town Center Zoning allows for retail, service, restaurants, offices, health care facilities, mixed use building, self storage and more. Town Residential allows up to 12 dwelling units per acre- maximum 3 stories, single family, multi family, townhouse and more. For a full list of potential uses of the property check ...