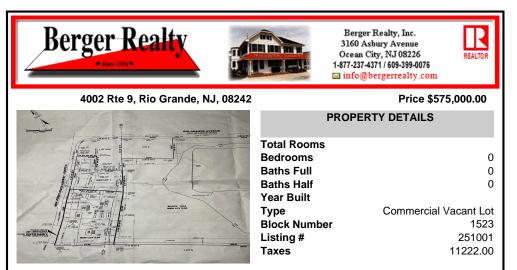

### COMMENTS

57,584 sq ft (1.32 acres) lot in Rio Grande zoned TC/TR. Town Center Zoning allows for retail, service, restaurants, offices, health care facilities, mixed use building, self storage and more. Town Residential allows up to 12 dwelling units per acre- maximum 3 stories, single family, multi family, townhouse and more. For a full list of potential uses of the property check ...

#### **PROPERTY FEATURES**