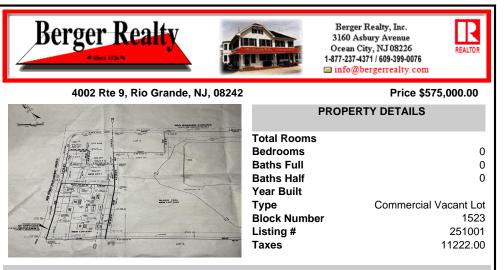

# COMMENTS

57,584 sq ft (1.32 acres) lot in Rio Grande zoned TC/TR. Town Center Zoning allows for retail, service, restaurants, offices, health care facilities, mixed use building, self storage and more. Town Residential allows up to 12 dwelling units per acre- maximum 3 stories, single family, multi family, townhouse and more. For a full list of potential uses of the property check ...

## **PROPERTY FEATURES**