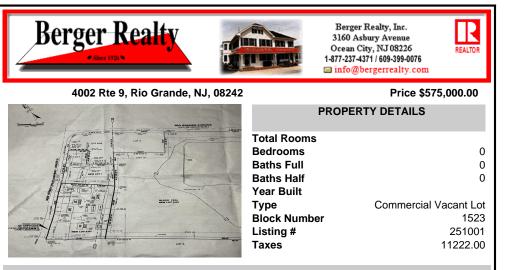

# COMMENTS

57,584 sq ft (1.32 acres) lot in Rio Grande zoned TC/TR. Town Center Zoning allows for retail, service, restaurants, offices, health care facilities, mixed use building, self storage and more. Town Residential allows up to 12 dwelling units per acre- maximum 3 stories, single family, multi family, townhouse and more. For a full list of potential uses of the property check ...

57,584 sq ft (1.32 acres) lot in Rio Grande zoned TC/TR. Town Center Zoning allows for retail, service, restaurants, offices, health care facilities, mixed use building, self storage and more. Town Residential allows up to 12 dwelling units per acre- maximum 3 stories, single family, multi family, townhouse and more. For a full list of potential uses of the property check ...