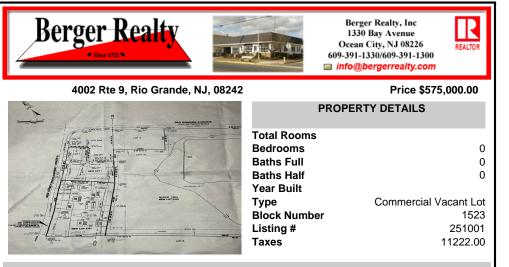

# COMMENTS

57,584 sq ft (1.32 acres) lot in Rio Grande zoned TC/TR. Town Center Zoning allows for retail, service, restaurants, offices, health care facilities, mixed use building, self storage and more. Town Residential allows up to 12 dwelling units per acre- maximum 3 stories, single family, multi family, townhouse and more. For a full list of potential uses of the property check ...

57,584 sq ft (1.32 acres) lot in Rio Grande zoned TC/TR. Town Center Zoning allows for retail, service, restaurants, offices, health care facilities, mixed use building, self storage and more. Town Residential allows up to 12 dwelling units per acre- maximum 3 stories, single family, multi family, townhouse and more. For a full list of potential uses of the property check ...