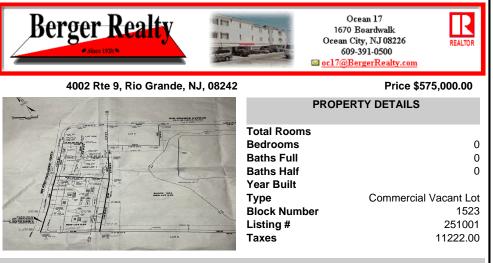

# COMMENTS

57,584 sq ft (1.32 acres) lot in Rio Grande zoned TC/TR. Town Center Zoning allows for retail, service, restaurants, offices, health care facilities, mixed use building, self storage and more. Town Residential allows up to 12 dwelling units per acre- maximum 3 stories, single family, multi family, townhouse and more. For a full list of potential uses of the property check ...