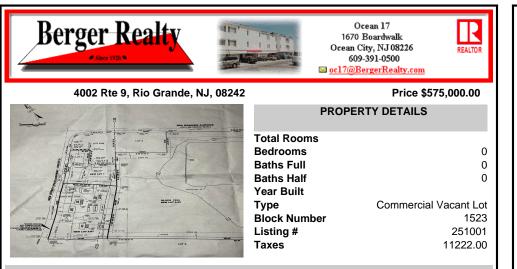

# COMMENTS

57,584 sq ft (1.32 acres) lot in Rio Grande zoned TC/TR. Town Center Zoning allows for retail, service, restaurants, offices, health care facilities, mixed use building, self storage and more. Town Residential allows up to 12 dwelling units per acre- maximum 3 stories, single family, multi family, townhouse and more. For a full list of potential uses of the property check ...