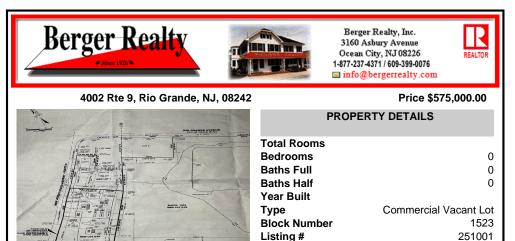

# COMMENTS

57,584 sq ft (1.32 acres) lot in Rio Grande zoned TC/TR. Town Center Zoning allows for retail, service, restaurants, offices, health care facilities, mixed use building, self storage and more. Town Residential allows up to 12 dwelling units per acre- maximum 3 stories, single family, multi family, townhouse and more. For a full list of potential uses of the property check ...

## COMMENTS

Taxes

57,584 sq ft (1.32 acres) lot in Rio Grande zoned TC/TR. Town Center Zoning allows for retail, service, restaurants, offices, health care facilities, mixed use building, self storage and more. Town Residential allows up to 12 dwelling units per acre- maximum 3 stories, single family, multi family, townhouse and more. For a full list of potential uses of the property check ...