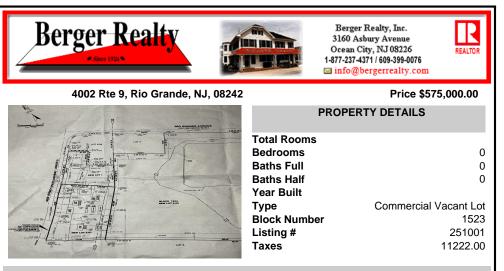

# COMMENTS

57,584 sq ft (1.32 acres) lot in Rio Grande zoned TC/TR. Town Center Zoning allows for retail, service, restaurants, offices, health care facilities, mixed use building, self storage and more. Town Residential allows up to 12 dwelling units per acre- maximum 3 stories, single family, multi family, townhouse and more. For a full list of potential uses of the property check ...

## COMMENTS

Taxes

57,584 sq ft (1.32 acres) lot in Rio Grande zoned TC/TR. Town Center Zoning allows for retail, service, restaurants, offices, health care facilities, mixed use building, self storage and more. Town Residential allows up to 12 dwelling units per acre- maximum 3 stories, single family, multi family, townhouse and more. For a full list of potential uses of the property check ...