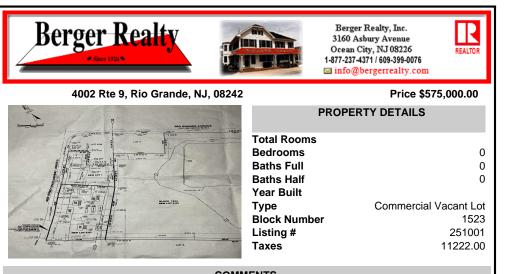

COMMENTS

57,584 sq ft (1.32 acres) lot in Rio Grande zoned TC/TR. Town Center Zoning allows for retail, service, restaurants, offices, health care facilities, mixed use building, self storage and more. Town Residential allows up to 12 dwelling units per acre- maximum 3 stories, single family, multi family, townhouse and more. For a full list of potential uses of the property check ...

## COMMENTS

57,584 sq ft (1.32 acres) lot in Rio Grande zoned TC/TR. Town Center Zoning allows for retail, service, restaurants, offices, health care facilities, mixed use building, self storage and more. Town Residential allows up to 12 dwelling units per acre- maximum 3 stories, single family, multi family, townhouse and more. For a full list of potential uses of the property check ...