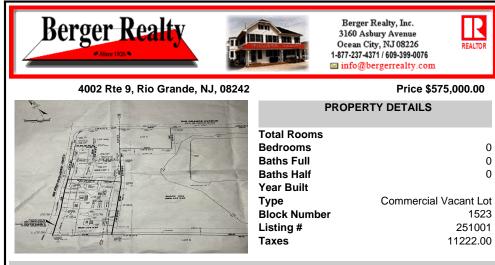

COMMENTS

57,584 sq ft (1.32 acres) lot in Rio Grande zoned TC/TR. Town Center Zoning allows for retail, service, restaurants, offices, health care facilities, mixed use building, self storage and more. Town Residential allows up to 12 dwelling units per acre- maximum 3 stories, single family, multi family, townhouse and more. For a full list of potential uses of the property check ...

## COMMENTS

57,584 sq ft (1.32 acres) lot in Rio Grande zoned TC/TR. Town Center Zoning allows for retail, service, restaurants, offices, health care facilities, mixed use building, self storage and more. Town Residential allows up to 12 dwelling units per acre- maximum 3 stories, single family, multi family, townhouse and more. For a full list of potential uses of the property check ...