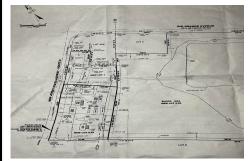

# **COMMENTS**

Taxes

57,584 sq ft (1.32 acres) lot in Rio Grande zoned TC/TR. Town Center Zoning allows for retail, service, restaurants, offices, health care facilities, mixed use building, self storage and more. Town Residential allows up to 12 dwelling units per acre- maximum 3 stories, single family, multi family, townhouse and more. For a full list of potential uses of the property check ...

# COMMENTS

57,584 sq ft (1.32 acres) lot in Rio Grande zoned TC/TR. Town Center Zoning allows for retail, service, restaurants, offices, health care facilities, mixed use building, self storage and more. Town Residential allows up to 12 dwelling units per acre- maximum 3 stories, single family, multi family, townhouse and more. For a full list of potential uses of the property check ...