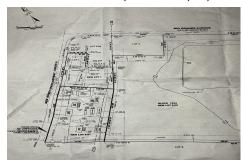

# **COMMENTS**

Taxes

57,584 sq ft (1.32 acres) lot in Rio Grande zoned TC/TR. Town Center Zoning allows for retail, service, restaurants, offices, health care facilities, mixed use building, self storage and more. Town Residential allows up to 12 dwelling units per acre- maximum 3 stories, single family, multi family, townhouse and more. For a full list of potential uses of the property check ...

# COMMENTS

57,584 sq ft (1.32 acres) lot in Rio Grande zoned TC/TR. Town Center Zoning allows for retail, service, restaurants, offices, health care facilities, mixed use building, self storage and more. Town Residential allows up to 12 dwelling units per acre- maximum 3 stories, single family, multi family, townhouse and more. For a full list of potential uses of the property check ...