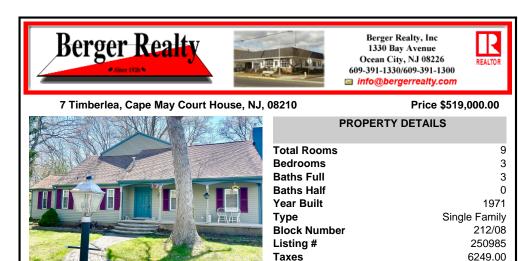

|                  | PROPERTY DETAI | PROPERTY DETAILS |  |
|------------------|----------------|------------------|--|
|                  | Total Rooms    | 9                |  |
|                  | Bedrooms       | 3                |  |
|                  | Baths Full     | 3                |  |
|                  | Baths Half     | 0                |  |
|                  | Year Built     | 1971             |  |
|                  | Туре           | Single Family    |  |
|                  | Block Number   | 212/08           |  |
|                  | Listing #      | 250985           |  |
| A trend a second | Taxes          | 6249.00          |  |
|                  |                |                  |  |