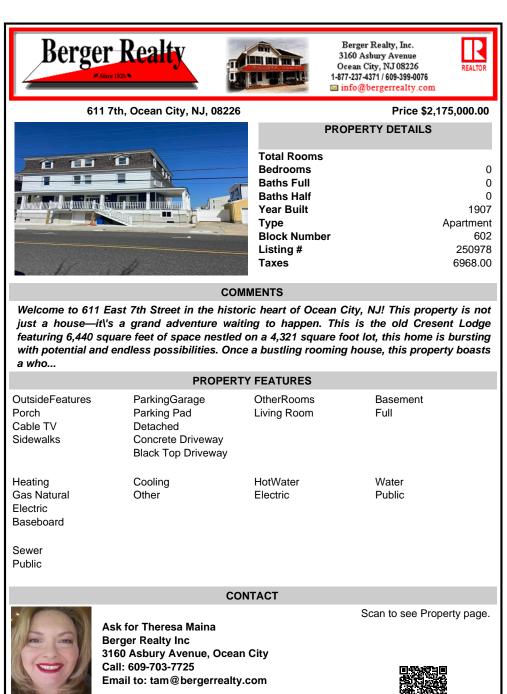

Welcome to 611 East 7th Street in the historic heart of Ocean City, NJ! This property is not just a house—it\'s a grand adventure waiting to happen. This is the old Cresent Lodge featuring 6,440 square feet of space nestled on a 4,321 square foot lot, this home is bursting with potential and endless possibilities. Once a bustling rooming house, this property boasts a who...