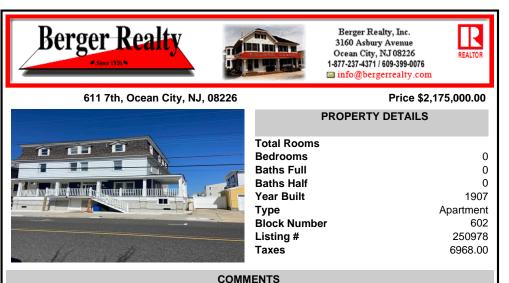

Welcome to 611 East 7th Street in the historic heart of Ocean City, NJ! This property is not just a house—it\'s a grand adventure waiting to happen. This is the old Cresent Lodge featuring 6,440 square feet of space nestled on a 4,321 square foot lot, this home is bursting with potential and endless possibilities. Once a bustling rooming house, this property boasts a who...