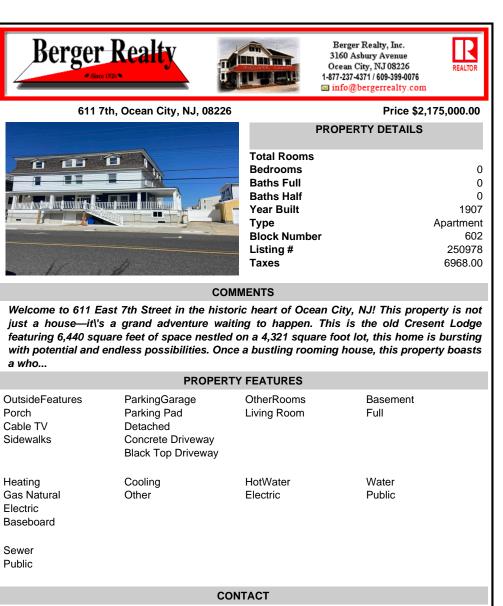

Welcome to 611 East 7th Street in the historic heart of Ocean City, NJ! This property is not just a house—it\'s a grand adventure waiting to happen. This is the old Cresent Lodge featuring 6,440 square feet of space nestled on a 4,321 square foot lot, this home is bursting with potential and endless possibilities. Once a bustling rooming house, this property boasts a who...

| PROPERTY FEATURES                                 |                                                                                     |                           |                  |
|---------------------------------------------------|-------------------------------------------------------------------------------------|---------------------------|------------------|
| OutsideFeatures<br>Porch<br>Cable TV<br>Sidewalks | ParkingGarage<br>Parking Pad<br>Detached<br>Concrete Driveway<br>Black Top Driveway | OtherRooms<br>Living Room | Basement<br>Full |
| Heating<br>Gas Natural<br>Electric<br>Baseboard   | Cooling<br>Other                                                                    | HotWater<br>Electric      | Water<br>Public  |
| Sewer<br>Public                                   |                                                                                     |                           |                  |