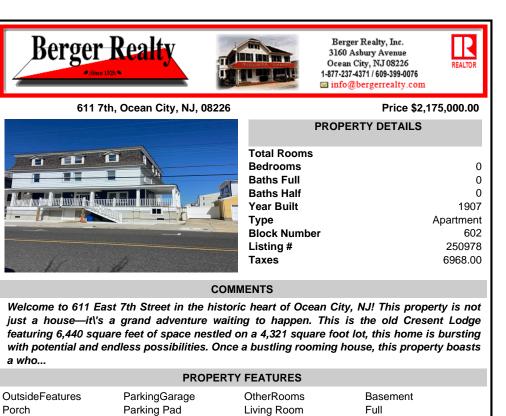

Welcome to 611 East 7th Street in the historic heart of Ocean City, NJ! This property is not just a house—it\'s a grand adventure waiting to happen. This is the old Cresent Lodge featuring 6,440 square feet of space nestled on a 4,321 square foot lot, this home is bursting with potential and endless possibilities. Once a bustling rooming house, this property boasts a who...