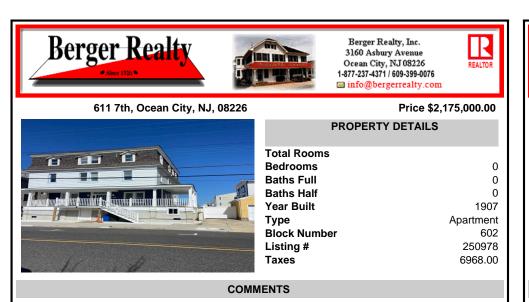

Welcome to 611 East 7th Street in the historic heart of Ocean City, NJ! This property is not just a house—it\'s a grand adventure waiting to happen. This is the old Cresent Lodge featuring 6,440 square feet of space nestled on a 4,321 square foot lot, this home is bursting with potential and endless possibilities. Once a bustling rooming house, this property boasts a who...