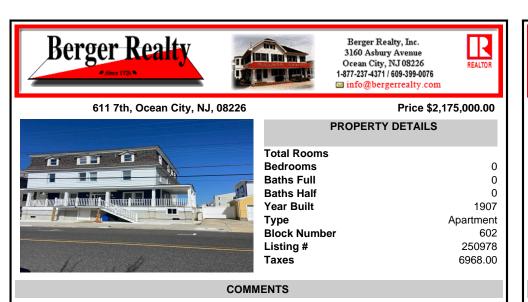

Welcome to 611 East 7th Street in the historic heart of Ocean City, NJ! This property is not just a house—it\'s a grand adventure waiting to happen. This is the old Cresent Lodge featuring 6,440 square feet of space nestled on a 4,321 square foot lot, this home is bursting with potential and endless possibilities. Once a bustling rooming house, this property boasts a who...