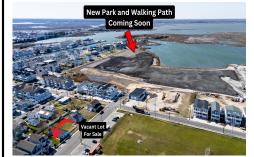

## **COMMENTS**

Don't miss this incredible opportunity to own a 30x100 vacant lot in Wildwood, complete with approved variances and final building plans set to be submitted within weeks—making it nearly shovel-ready. Plans feature a beautifully designed, upside-down style single-family home offering approximately 2,800 sq ft of living space, with 5 spacious bedrooms, 4.5 bathrooms, and...

## COMMENTS

Don't miss this incredible opportunity to own a 30x100 vacant lot in Wildwood, complete with approved variances and final building plans set to be submitted within weeks—making it nearly shovel-ready. Plans feature a beautifully designed, upside-down style single-family home offering approximately 2,800 sq ft of living space, with 5 spacious bedrooms, 4.5 bathrooms, and...