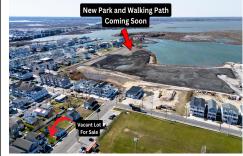

## **COMMENTS**

Don't miss this incredible opportunity to own a 30x100 vacant lot in Wildwood, complete with approved variances and final building plans set to be submitted within weeks—making it nearly shovel-ready. Plans feature a beautifully designed, upside-down style single-family home offering approximately 2,800 sq ft of living space, with 5 spacious bedrooms, 4.5 bathrooms, and...

## COMMENTS

Don't miss this incredible opportunity to own a 30x100 vacant lot in Wildwood, complete with approved variances and final building plans set to be submitted within weeks—making it nearly shovel-ready. Plans feature a beautifully designed, upside-down style single-family home offering approximately 2,800 sq ft of living space, with 5 spacious bedrooms, 4.5 bathrooms, and...