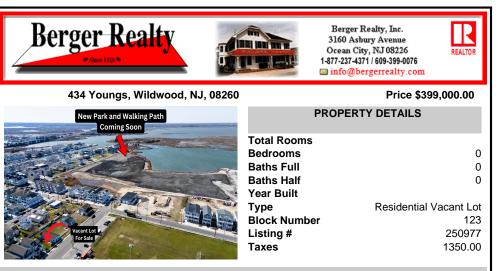

## COMMENTS

Don't miss this incredible opportunity to own a 30x100 vacant lot in Wildwood, complete with approved variances and final building plans set to be submitted within weeks—making it nearly shovel-ready. Plans feature a beautifully designed, upside-down style single-family home offering approximately 2,800 sq ft of living space, with 5 spacious bedrooms, 4.5 bathrooms, and...