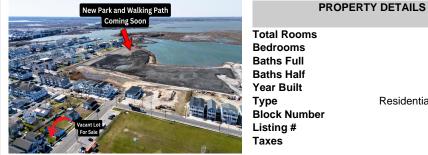

## COMMENTS

Don't miss this incredible opportunity to own a 30x100 vacant lot in Wildwood, complete with approved variances and final building plans set to be submitted within weeks—making it nearly shovel-ready. Plans feature a beautifully designed, upside-down style single-family home offering approximately 2,800 sq ft of living space, with 5 spacious bedrooms, 4.5 bathrooms, and...