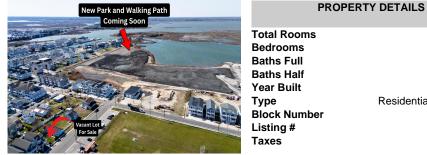

## COMMENTS

Don't miss this incredible opportunity to own a 30x100 vacant lot in Wildwood, complete with approved variances and final building plans set to be submitted within weeks—making it nearly shovel-ready. Plans feature a beautifully designed, upside-down style single-family home offering approximately 2,800 sq ft of living space, with 5 spacious bedrooms, 4.5 bathrooms, and...