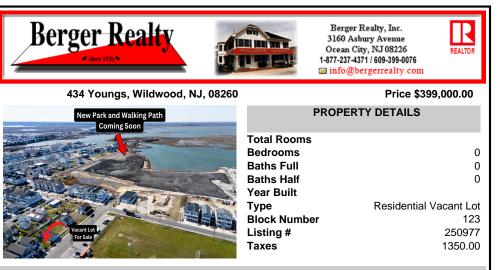

## COMMENTS

Don't miss this incredible opportunity to own a 30x100 vacant lot in Wildwood, complete with approved variances and final building plans set to be submitted within weeks—making it nearly shovel-ready. Plans feature a beautifully designed, upside-down style single-family home offering approximately 2,800 sq ft of living space, with 5 spacious bedrooms, 4.5 bathrooms, and...