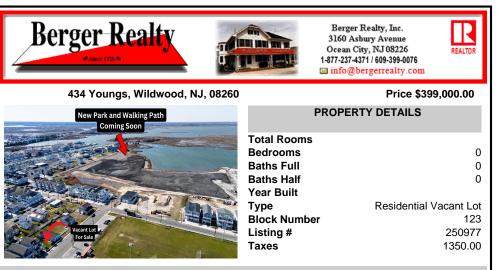

### COMMENTS

Don't miss this incredible opportunity to own a 30x100 vacant lot in Wildwood, complete with approved variances and final building plans set to be submitted within weeks—making it nearly shovel-ready. Plans feature a beautifully designed, upside-down style single-family home offering approximately 2,800 sq ft of living space, with 5 spacious bedrooms, 4.5 bathrooms, and...

# COMMENTS

Don't miss this incredible opportunity to own a 30x100 vacant lot in Wildwood, complete with approved variances and final building plans set to be submitted within weeks—making it nearly shovel-ready. Plans feature a beautifully designed, upside-down style single-family home offering approximately 2,800 sq ft of living space, with 5 spacious bedrooms, 4.5 bathrooms, and...